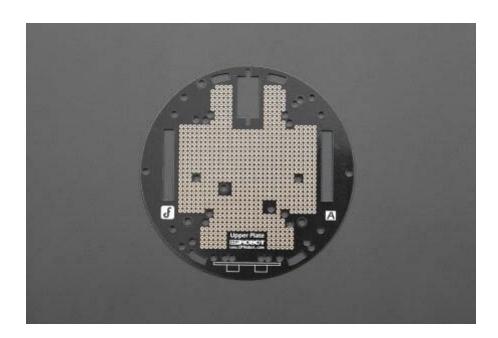

## **INTRODUCTION**

Time to upgrade! This is a upper deck PCB for the 2WD MiniQ Robot Chassis. It is compatible with 9g micro servo and URM ultrasonic mounting bracket. With this upper deck you can upgrade the MiniQ with more sensors, and carry more duties - more possibilities, much more fun.

The leaf pads on the surface make it an ideal on-the-go prototyping board, and it is stackable. You can not only solder DIP components but also solder SMD components with this upper deck.

## **SPECIFICATION**

• Compatible with Romeo V1.1 & Romeo V2

• Size: 12.2 x 12.2 cm(4.8x4.8")

• PCB Surface: immersion gold