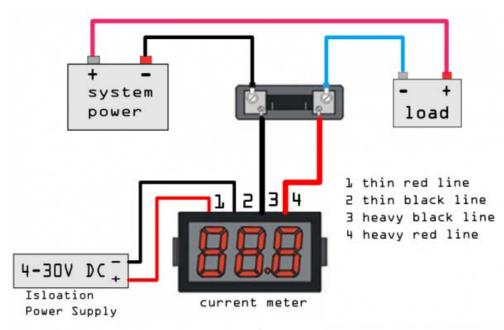

**Warnings:** Please carefully follow the instructions for wiring. The power supply terminal and measurement terminal of this LED Current Meter are used common-ground connect. So, the measurement terminal of current meter must be cascaded after load. It's better that power supply of the current meter is isolated. And before using the current meter ,you must be connect the shunt firstly for fear that the current meter is burnted out by high voltage.

## **Connection Diagram 1:**

Use Isloation Power Supply Connection Diagram

Connection Diagram 3