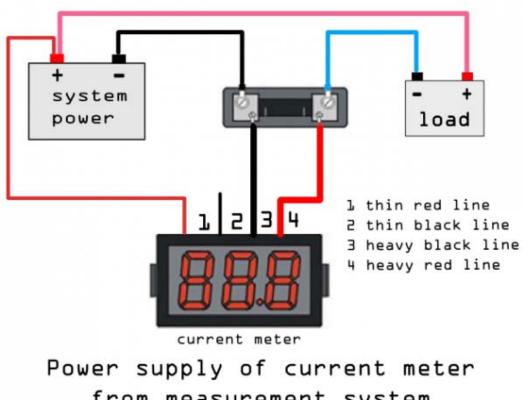

**Warnings:** Please carefully follow the instructions for wiring. The power supply terminal and measurement terminal of this LED Current Meter are used common-ground connect. So, the measurement terminal of current meter must be cascaded after load. It's better that power supply of the current meter is isolated. And before using the current meter ,you must be connect the shunt firstly for fear that the current meter is burnted out by high voltage.

### **Connection Diagram 2:**

from measurement system

Connection Diagram 4

LED Current Meter 50A(Green)(SKU:DFR0245-G)

LED Current Meter 50A(Red)(SKU:DFR0245-R)