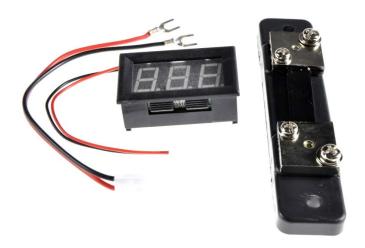

#### LED Current Meter 50A

This is a standard LED Current Meter 50A. The biggest featrue is that the LED Current Meter have reversed connection protection to prevent from being burnted out. It measures 0-50A with 2% accuracy. Best suitable for current display in the circuit. Just apply four wires without any extra circuit or components, it gives the reading straight away. Easy to use, and good company with robot application. It has three color to select, green/red.

# Specification

Measure Current: 0-50A DCPower supply voltage: 4-30V DC

• Display mode: 3-bit 0.56 Led digital tube

Accuracy:2%

Opening dimension: 45.5mm\*26.5mm
Dimension: 48mm\*29mm\*21mm
weight: 23g(current meter)+60g(shunt)