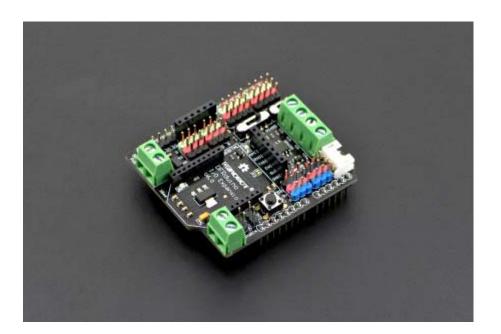

## **INTRODUCTION**

Our IO expansion board is evolving, the RS485 IO Expansion Shield is now supporting Xbee and has colour coded pin header. It combines our popular Xbee shield with IO expansion shield.

It even supports SD module card which provides the ultimate functional expansion for Arduino so far. As its predecessor, it supports RS485, APC220 Radio Communication Module, Bluetooth, Xbee communication, servo control.

## **SPECIFICATION**

- Support Seperate Servo Power Supply
- Support RS485
- Support Xbee (Xbee pro)
- Support Bluetooth
- Support APC220
- Support SD card read/write
- Support URM04 (RS485 Ultrasonic Sensor)