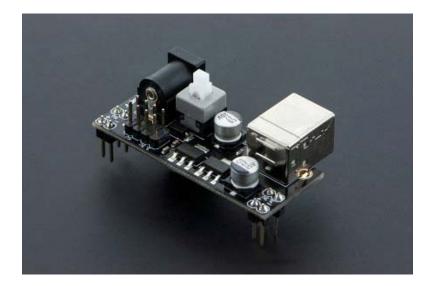

## Breadboard Power Supply 5V/3.3V

SKU:DFR0140

## **INTRODUCTION**

This is a very simple board that takes a 6-12V input voltage and outputs a selectable 5V or 3.3V regulated voltage. All headers are 0.1" pitch for simple insertion into a breadboard. It can be either powered from 6-12 DC2.1 power jack or from USB power. The maximum current it can provide is 500mA.

## **SPECIFICATION**

- Input voltage: 6-12V (Power Jack) 5V (USB)
- Output voltage:3.3V/5V
- Output current:500mA
- On/Off switch
- Power status LED
- Pin Head 5/3.3V output
- Central positive DC2.1 power jack
- SHIPPING LIST
- Breadboard Power Unit (Assembled) x1