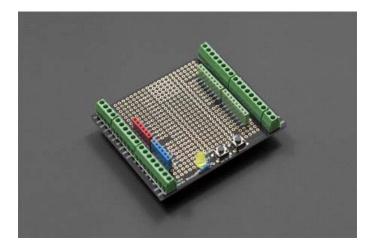

## **INTRODUCTION**

Combines the power of screw shield and prototyping shield. This Proto Screw shield offers a better way to do prototyping.

The Screw terminal can be screwed directly to the terminal on the thread and is reliable and convenient. It can be plugged into the Arduino controller. You can use this shield to save yourself from the bad port connection. Feel secure with this arduino-compatible screw shield.

The prototyping shield provides a fast prototyping area for projects. It features a LED (D13) and two buttons (reset and general).

In the case that you have a breadboard, the shield do not ship with breadboard. The best suitable breadboard is Mini Bread Board Self Adhesive.