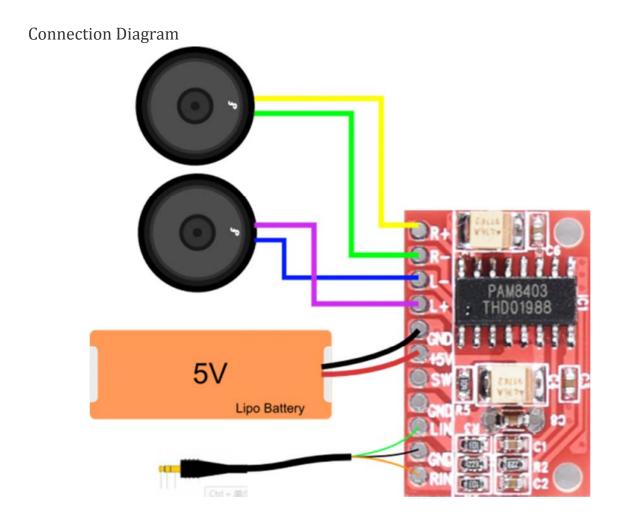

### Sleep Mode:

When the "SW" PIN is low(0V), it will turn off the amplifier's bias circuitry, and enter the sleeping mode.

When the "SW" value is high(5V), it will enter the working mode.

By default (without anything connected to this PIN) it will be HIGH / powered on and in normal operation. If you don't need to turn it off manually, you can leave this pin disconnected like in the wiring diagram picture. This feature is optional and will allow you by software to turn it off, to avoid noise or save power. Note, the picture has a battery for power input, but you can use other power supply at 5V.