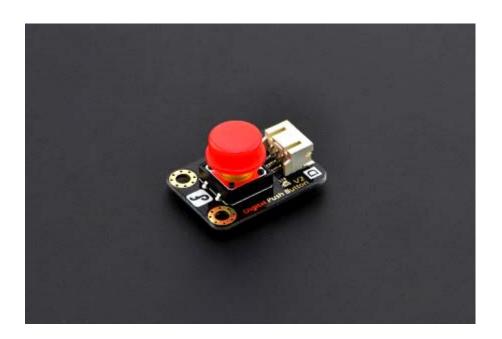

## **INTRODUCTION**

Press to release pleasure! Our redesigned digital push buttons come with LED, immersion gold surface, and bright colored hats. A capital D at left corner indicates that it is a digital sensor. An illustration of button painted in the back notifying its function. Pressing it is a real fun, especially with the plastic cap off. The long pressable life also ensures its durability.

## **FEATURES**

- Wide voltage range from 3.3V to 5V
- Standard assembling structure (two 3mm diameter holes with multiple of 5mm as distance from center)
- Easily recognitive interfaces of sensors ("A" for analog and "D" for digital)
- Icons to simplely illustrate sensor function
- High quality connector
- Immersion gold surface

## **SPECIFICATION**

- Supply Voltage: 3.3V to 5V
- Indicator LED on board
- Easy to 'plug and play'
- Large button keypad and high-quality first-class hat
- Able to achieve very interesting and an interactive work
- Interface: Digital
- Size:22x30mm(0.87x1.18")