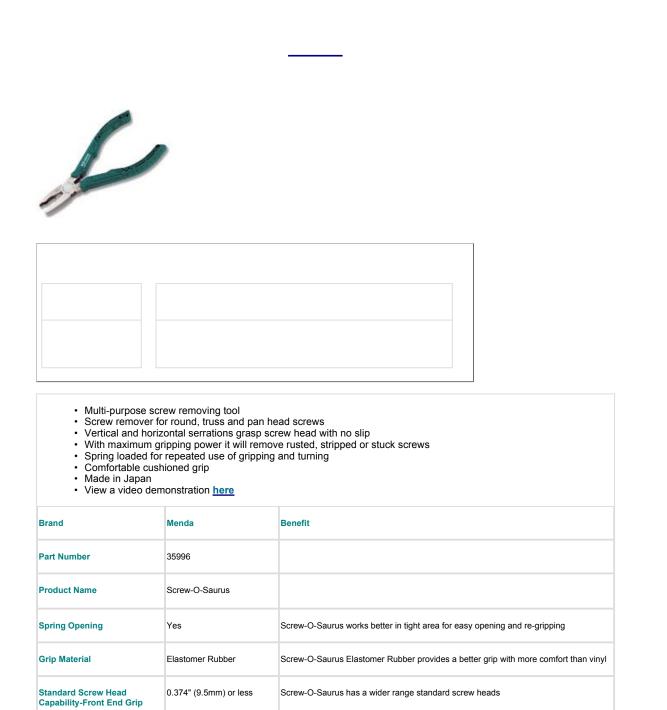

0.39" (10mm) or less

Standard Screw Head

Capability-Side Grip

| Truss Head Screw Capable            | Yes                                   | Screw-O-Saurus front end grip designed with a better angle for Truss Head Screws | Fits the profile of screw head at best angle |
|-------------------------------------|---------------------------------------|----------------------------------------------------------------------------------|----------------------------------------------|
| Wire Cutting Capability<br>(copper) | 0.047"(1.2mm) Diameter or<br>17 gauge | Screw-O-Saurus has cutter for wider use                                          | Wire Cut                                     |
| Strap Hole in Handle                | Yes                                   | For attaching to a work belt to prevent dropping in dangerous work areas         | Strap Hole<br>in Handle                      |