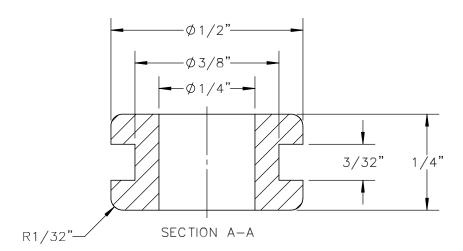

PART NAME: GROMMET

SCALE: 4:1 THIS DRAWING IS THE PROPERTY OF DAVIES MOLDING COMPANY, IS SUBMITTED SOLELY AS A DESIGN OR ENGINEERING PROJECT.

WE ACCEPT NO RESPONSIBILITY WHATSOEVER FOR THE PRACTICAL APPLICATION OF THE PIECES MADE TO THIS DESIGN.

DATE: 9/19/16

DR. BY: MK

DESIGNERS & MANUFACTURERS
OF KNOBS, HANDLES, CASES &
CUSTOM PLASTIC COMPONENTS

5115 P/N

For use with panels of: Max Thickness = 0.093" Hole Dia. = 0.375"

MATERIAL: NBR COLOR: BLACK

| TOLERANCES:<br>UNLESS OTHERWISE SPECIFIED | DO NOT SCALE<br>DRAWING          |         |
|-------------------------------------------|----------------------------------|---------|
| DECIMALS: X.XXX ± .005<br>X.XX ± .015     | MM: X.XX ± 0.15MM<br>X.X ± 0.4MM |         |
| FRACTIONS ± 1/64                          | ANG. ± 1°                        | CHANGES |