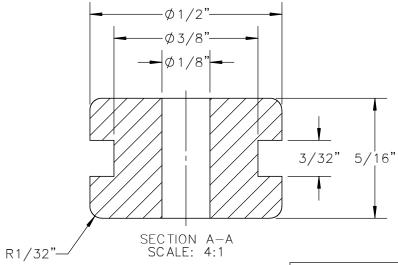

PART NAME: GROMMET

SCALE: 4:1

1 DATE: 9/19/16

DR. BY: MK

DESIGNERS & MANUFACTURERS OF KNOBS, HANDLES, CASES & CUSTOM PLASTIC COMPONENTS

P/N 5112

THIS DRAWING IS THE PROPERTY OF DAVIES MOLDING COMPANY, IS SUBMITTED SOLELY AS A DESIGN OR ENGINEERING PROJECT.
WE ACCEPT NO RESPONSIBILITY WHATSOEVER FOR THE PRACTICAL APPLICATION OF THE PIECES MADE TO THIS DESIGN.

A

For use with panels of: Max Thickness = 0.093" Hole Dia. = 0.375"

MATERIAL: NBR COLOR: BLACK

| TOLERANCES:<br>UNLESS OTHERWISE SPECIFIED | DO NOT SCALE<br>DRAWING          |         |
|-------------------------------------------|----------------------------------|---------|
| DECIMALS: X.XXX ± .005<br>X.XX ± .015     | MM: X.XX ± 0.15MM<br>X.X ± 0.4MM |         |
| FRACTIONS ± 1/64                          | ANG. ± 1°                        | CHANGES |