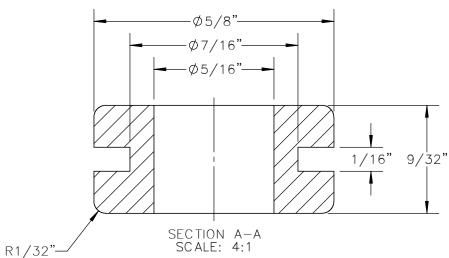

PART NAME: GROMMET

SCALE: 4:1 THIS DRAWING IS THE PROPERTY OF DAVIES MOLDING COMPANY, IS SUBMITTED SOLELY AS A DESIGN OR ENGINEERING PROJECT.

WE ACCEPT NO RESPONSIBILITY WHATSOEVER FOR THE PRACTICAL APPLICATION OF THE PIECES MADE TO THIS DESIGN.

DATE: 9/19/16

DR. BY: MK

DESIGNERS & MANUFACTURERS
OF KNOBS, HANDLES, CASES &
CUSTOM PLASTIC COMPONENTS

5111 P/N

For use with panels of: Max Thickness = 0.062" Hole Dia. = 0.437"

MATERIAL: NBR COLOR: BLACK

| TOLERANCES:<br>UNLESS OTHERWISE SPECIFIED | DO NOT SCALE<br>DRAWING          |         |
|-------------------------------------------|----------------------------------|---------|
| DECIMALS: X.XXX ± .005<br>X.XX ± .015     | MM: X.XX ± 0.15MM<br>X.X ± 0.4MM |         |
| FRACTIONS ± 1/64                          | ANG. ± 1°                        | CHANGES |