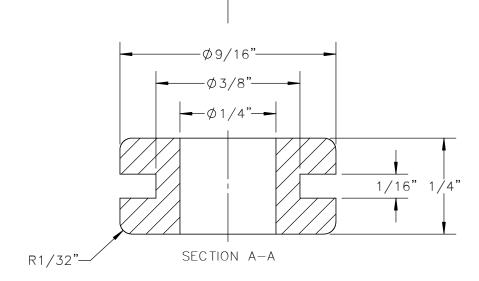

SCALE: 4:1 PART NAME: GROMMET

DATE: 9/19/16 DR. BY: MK

DESIGNERS & MANUFACTURERS
OF KNOBS, HANDLES, CASES &
CUSTOM PLASTIC COMPONENTS

5102 P/N

THIS DRAWING IS THE PROPERTY OF DAVIES MOLDING COMPANY, IS SUBMITTED SOLELY AS A DESIGN OR ENGINEERING PROJECT. WE ACCEPT NO RESPONSIBILITY WHATSOEVER FOR THE PRACTICAL APPLICATION OF THE PIECES MADE TO THIS DESIGN.

For use with panels of: Max Thickness = 0.063" Hole Dia. = 0.375"

MATERIAL: NBR COLOR: BLACK

| TOLERANCES:<br>UNLESS OTHERWISE SPECIFIED | DO NOT SCALE<br>DRAWING          |         |
|-------------------------------------------|----------------------------------|---------|
| DECIMALS: X.XXX ± .005<br>X.XX ± .015     | MM: X.XX ± 0.15MM<br>X.X ± 0.4MM |         |
| FRACTIONS ± 1/64                          | ANG. ± 1°                        | CHANGES |