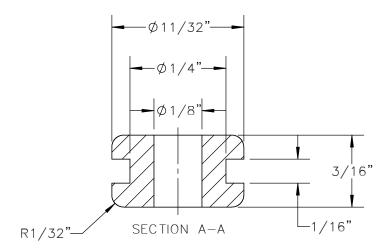

PART NAME: GROMMET

SCALE: 4:1 THIS DRAWING IS THE PROPERTY OF DAVIES MOLDING COMPANY, IS SUBMITTED SOLELY AS A DESIGN OR ENGINEERING PROJECT.

WE ACCEPT NO RESPONSIBILITY WHATSOEVER FOR THE PRACTICAL APPLICATION OF THE PIECES MADE TO THIS DESIGN.

DATE: 9/19/16

DR. BY: MK

DESIGNERS & MANUFACTURERS OF KNOBS, HANDLES, CASES & CUSTOM PLASTIC COMPONENTS

5101 P/N

For use with panels of: Max Thickness = 0.063" Hole Dia. = 0.250"

MATERIAL: NBR COLOR: BLACK

| TOLERANCES:<br>UNLESS OTHERWISE SPECIFIED | DO NOT SCALE<br>DRAWING          |         |
|-------------------------------------------|----------------------------------|---------|
| DECIMALS: X.XXX ± .005<br>X.XX ± .015     | MM: X.XX ± 0.15MM<br>X.X ± 0.4MM |         |
| FRACTIONS ± 1/64                          | ANG. ± 1°                        | CHANGES |