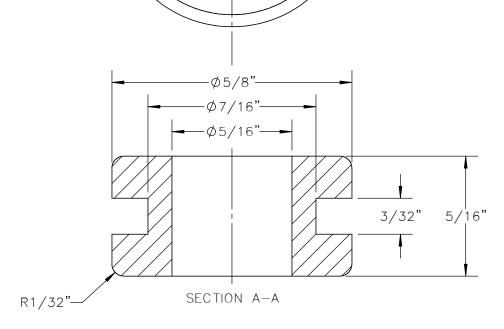

PART NAME: GROMMET

SCALE: 4:1

DATE: 9/19/16

DR. BY: MK

DESIGNERS & MANUFACTURERS OF KNOBS, HANDLES, CASES & CUSTOM PLASTIC COMPONENTS

P/N 5100

THIS DRAWING IS THE PROPERTY OF DAVIES MOLDING COMPANY, IS SUBMITTED SOLELY AS A DESIGN OR ENGINEERING PROJECT.
WE ACCEPT NO RESPONSIBILITY WHATSOEVER FOR THE PRACTICAL APPLICATION OF THE PIECES MADE TO THIS DESIGN.

For use with panels of: Max Thickness = 0.093" Hole Dia. = 0.437"

MATERIAL: NBR COLOR: BLACK

| TOLERANCES:<br>UNLESS OTHERWISE SPECIFIED | DO NOT SCALE<br>DRAWING          |         |
|-------------------------------------------|----------------------------------|---------|
| DECIMALS: X.XXX ± .005<br>X.XX ± .015     | MM: X.XX ± 0.15MM<br>X.X ± 0.4MM |         |
| FRACTIONS ± 1/64                          | ANG. ± 1°                        | CHANGES |