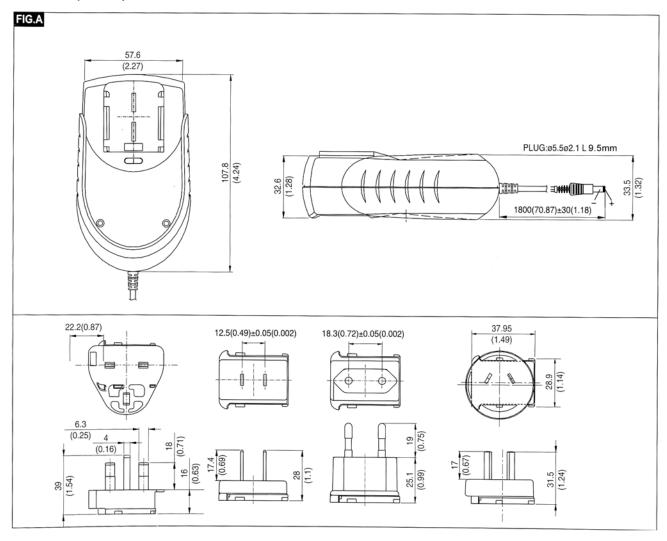

# UNIT: mm(Inches)

## Mechanical

| Dimensions | 4.24x 2.27x 1.32 Inches |
|------------|-------------------------|
| Weight     | (0.625 lbs)             |