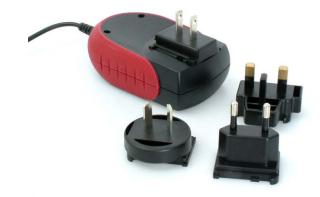

#### **Features**

- Universal input: 90~264VACContinuous short circuit protection
- ·Over voltage protection
- ·Conductive EMI meets CISPR/FCC Class B
- High efficiency: 75% typicalAC plug can be changed

## Mechanical

| Dimensions | 4.24x 2.27x 1.32 Inches |
|------------|-------------------------|
| Weight     | (0.625 lbs)             |