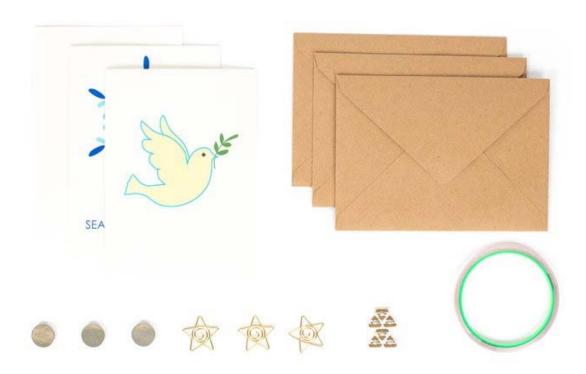

## The Kit

- 1 snowflake card
- 1 dove card
- 1 DIY light-up frame card
- 6 white LEDs
- 3 coin-cell batteries
- 1 roll 3mm copper tape
- 3 star paperclips

- 3 envelopes
- Easy-to-follow instructions

### Seasons Greetings snowflake

Peave Dove

DIY light-up frame