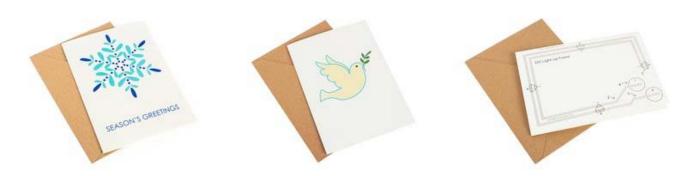

## The Kit

- 1 snowflake card
- 1 dove card
- 1 DIY light-up frame card
- 6 white LEDs
- 3 coin-cell batteries
- 1 roll 3mm copper tape
- 3 star paperclips

- 3 envelopes
- Easy-to-follow instructions

### Seasons Greetings snowflake

Peave Dove

DIY light-up frame