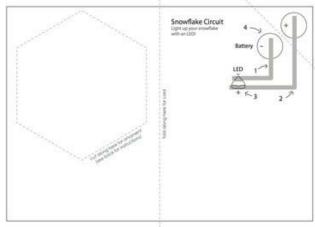

### HOW DOES THE CIRCUIT WORK?

When you connect the LED and battery with copper tape in this loop:

electricity will flow through the LED causing it to shine. The "+" wide side of the LED sticker needs to connect to the "+" side of the battery and the "-" pointy side of the sticker to the "-" side of the battery. This continuous loop is called a complete circuit.

To turn on multiple LED lights with one battery, you can make a **parallel circuit**. Here, we create multiple loops connecting the "+" of the LEDs to the "+" of the battery and "-" of the LEDs to the "-" of the battery: