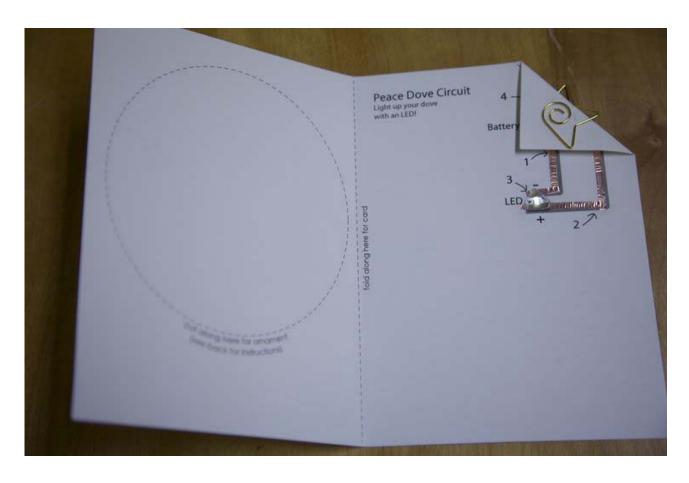

### Seasons Greetings snowflake

Peave Dove

DIY light-up frame

### HOW DOES THE CIRCUIT WORK?

When you connect the LED and battery with copper tape in this loop:

electricity will flow through the LED causing it to shine. The "+" wide side of the LED sticker needs to connect to the "+" side of the battery and the "-" pointy side of the sticker to the "-" side of the battery. This continuous loop is called a complete circuit.

#### TROUBLESHOOTING TIPS:

- . Check battery is placed with + face up.
- Check the LED is pointed ("-" side) toward the circle
- Smooth out wrinkled copper tape with an eraser for better connections to the LED
- Press firmly on the metal pads of LEDs to ensure strong connections between the stickers and copper tape