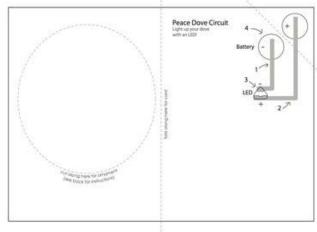

### HOW DOES THE CIRCUIT WORK?

When you connect the LED and battery with copper tape in this loop:

electricity will flow through the LED causing it to shine. The "+" wide side of the LED sticker needs to connect to the "+" side of the battery and the "-" pointy side of the sticker to the "-" side of the battery. This continuous loop is called a complete circuit.