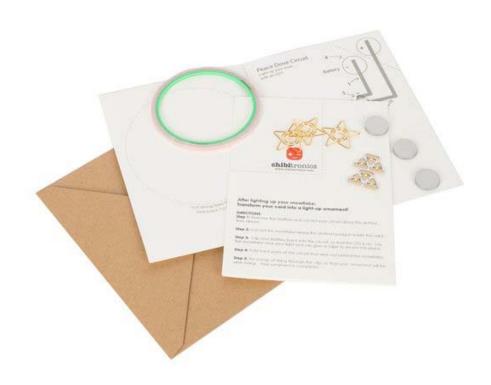

## The Kit

- 1 snowflake card
- 1 dove card
- 1 DIY light-up frame card
- 6 white LEDs
- 3 coin-cell batteries
- 1 roll 3mm copper tape
- 3 star paperclips

- 3 envelopes
- Easy-to-follow instructions

### Seasons Greetings snowflake

Peave Dove

DIY light-up frame