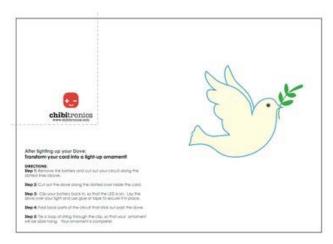

### Seasons Greetings snowflake

Peave Dove

DIY light-up frame

### HOW DOES THE CIRCUIT WORK?

When you connect the LED and battery with copper tape in this loop:

electricity will flow through the LED causing it to shine. The "+" wide side of the LED sticker needs to connect to the "+" side of the battery and the "-" pointy side of the sticker to the "-" side of the battery. This continuous loop is called a complete circuit.