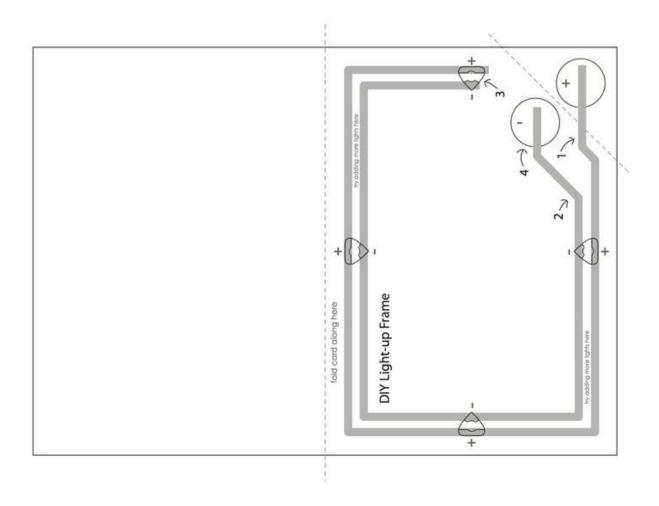

To turn on multiple LED lights with one battery, you can make a **parallel circuit**. Here, we create multiple loops connecting the "+" of the LEDs to the "+" of the battery and "-" of the LEDs to the "-" of the battery:

You can keep adding more LEDs to your circuit this way. Keep in mind, the more LEDs you have in your circuit, the faster your battery will drain. Happy circuit crafting!