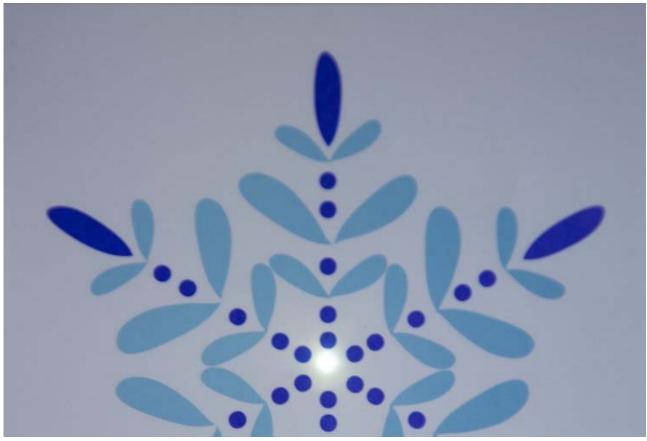

ttery, you can make a **parallel circuit**. Here, we create multiple loops connecting the "+" of the LEDs to the "+" of the battery and "-" of the LEDs to the "-" of the battery:



You can keep adding more LEDs to your circuit this way. Keep in mind, the more LEDs you have in your circuit, the faster your battery will drain. Happy circuit crafting!

#### TROUBLESHOOTING TIPS:

- . Check battery is placed with + face up.
- Check the LED is pointed ("-" side) toward the circle
- Smooth out wrinkled copper tape with an eraser for better connections to the LED
- Press firmly on the metal pads of LEDs to ensure strong connections between the stickers and copper tape

Have questions? Want more projects? Check out chibitronics.com



These easy-to-follow instructions are provided in the kit.







Spread some holiday cheer this season, with the Chibitronics Holiday Greeting Cards.