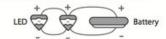

### HOW DOES THE CIRCUIT WORK?

When you connect the LED and battery with copper tape in this loop:

electricity will flow through the LED causing it to shine. The "+" wide side of the LED sticker needs to connect to the "+" side of the battery and the "-" pointy side of the sticker to the "-" side of the battery. This continuous loop is called a complete circuit.