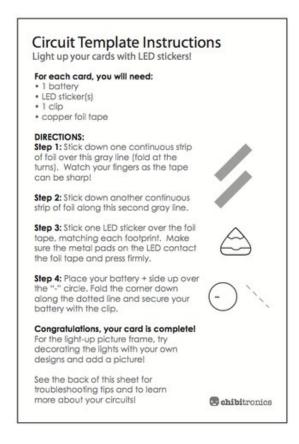

#### TROUBLESHOOTING TIPS:

- . Check battery is placed with + face up.
- Check the LED is pointed ("-" side) toward the circle
- Smooth out wrinkled copper tape with an eraser for better connections to the LED
- Press firmly on the metal pads of LEDs to ensure strong connections between the stickers and copper tape

Have questions? Want more projects? Check out chibitronics.com

These easy-to-follow instructions are provided in the kit.

Spread some holiday cheer this season, with the Chibitronics Holiday Greeting Cards.