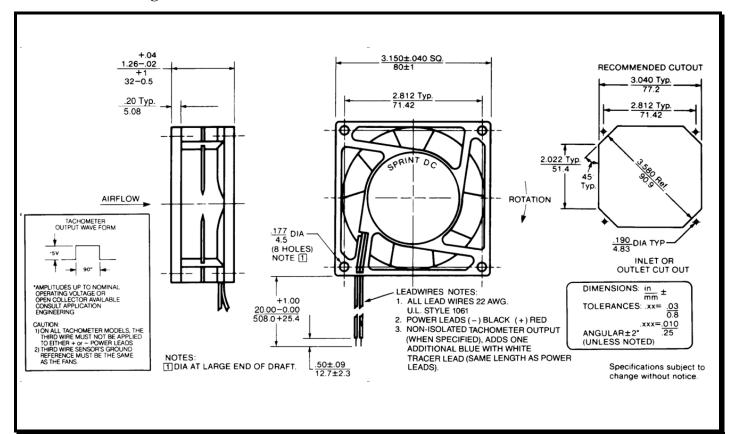

## **Mechanical Drawing:**

#### **Termination:**

20" Lead wires, 22 AWG, UL 1061

Red = Power Black = Ground