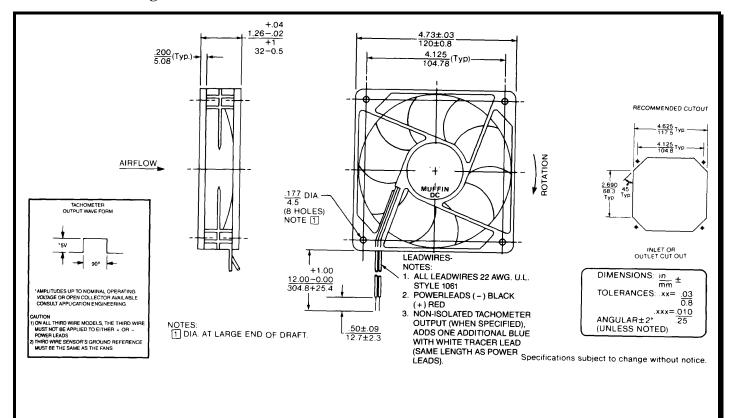

## **Mechanical Drawing:**

#### **Termination:**

12" Lead Wires, 22 AWG, UL1061

Red – Power Black – Return

Blue/White - Tachometer