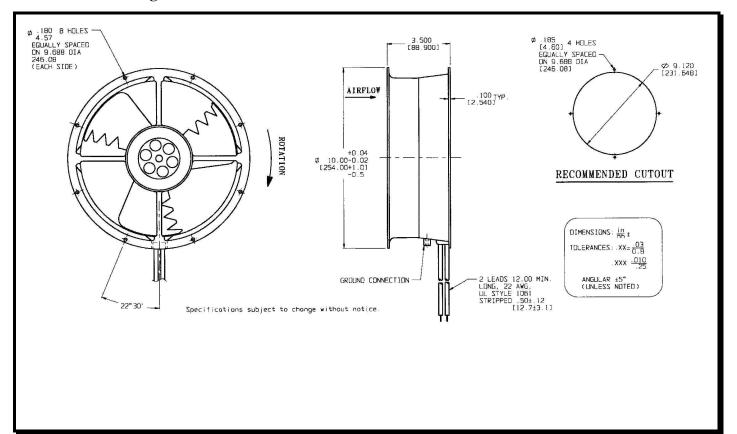

## **Mechanical Drawing:**

## **Termination:**

12" Lead wires, 22 AWG, UL 1061

Red – Power Black – Return

Blue/White - Tachometer

Yellow - Program