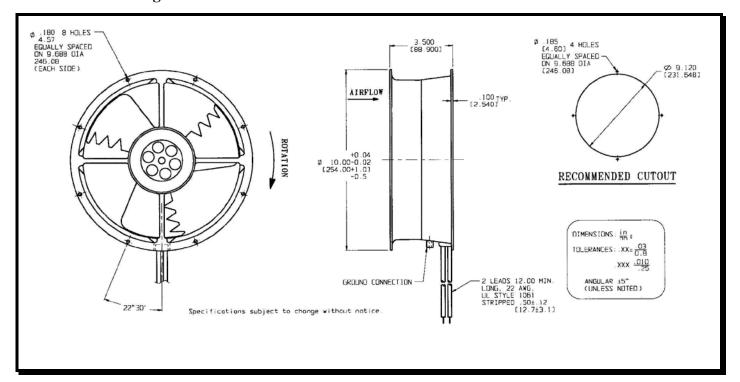

# **SPECIFICATIONS**

# Preliminary Data

 Model Number:
 CD48B7
 Version: 00

 Part Number:
 19040161A
 May 19, 2004



## **Mechanical Drawing:**



# Motor:

Nominal Voltage =48 vdcOperating Voltage Range = 24 - 56 vdcNominal Running Current = 0.630 ampsLocked Rotor Current = 1.500 amps**Running Power** = 30.2 watts Average Speed = 1640 rpm**Bearings** = BallAir Flow = 550 cfmAcoustic = 49.1 dBA

#### **Construction:**

Venturi: Die-Cast Aluminum, Black Propeller: Polycarbonate, Black, UL 94V-0

#### **Life Expectancy:**

This fan is designed for continuous duty life of 60,000

hours at 40°C.

#### **Agency Approvals:**

UL, CUR, CE

# **Additional Features:**

Brushless DC Motor Polarity Protected Locked Rotor Protection Automatic Restart Capability

Operating Temperature: -10°C to 70°C Storage Temperature: -40°C to 85°C

# **Tachometer Specifications:**

Output: 5 volt TTL Compatible

I<sub>c</sub>: 5 vdc Typical

Pulses Per Revol