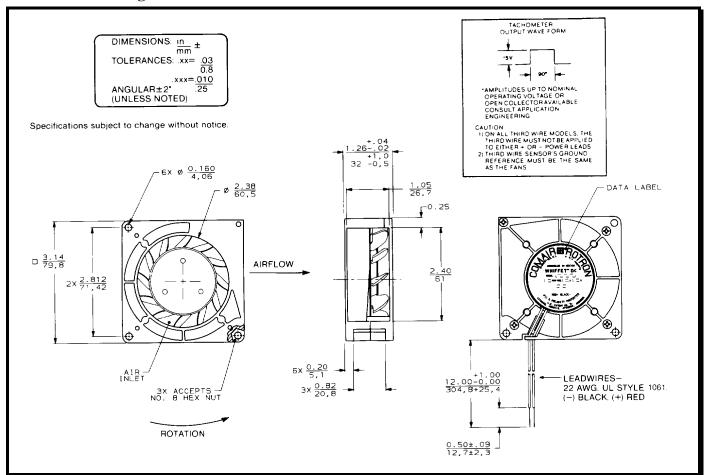

# **Mechanical Drawing:**

#### **Termination:**

12" lead-wires, AWG 22, UL 1061

Red = Power (+) Black = Return (-)