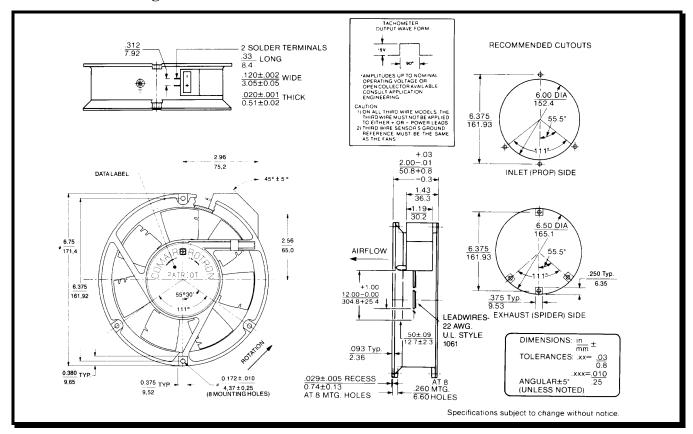

# **SPECIFICATIONS**

**Model Number**: PQ24S4HX **Part Number**: 19039299A





# **Mechanical Drawing:**



#### **Motor:**

Nominal Voltage = 24 vdcOperating Voltage Range = 12 - 28 vdcNominal Running Current = 0.85 amps**Locked Rotor Current** = 1.50 amps **Running Power** = 20.3 watts Average Speed = 3500 RPMBearings = BallAir Flow = 235 CFMAcoustic = 51.2 dBA

#### **Construction:**

Venturi: Single Piece, Die-Cast Aluminum, Black

Propeller: Plastic, Black, UL 94V-0

### **Agency Approvals:**

UL, CE

### Life Expectancy:

This fan is designed for continuous duty life of 75,000 hours at 40°C.

## **Additional Features:**

Brushless DC Motor Polarity Protected Locked Rotor Protection Automatic Restart Capability

Operating Temperature: -10°C to 70°C Storage Temperature: -40°C to 85°C Thermal Speed Control

#### mermar speed cond

2 Terminals

**Termination:** 

PTC located in hub