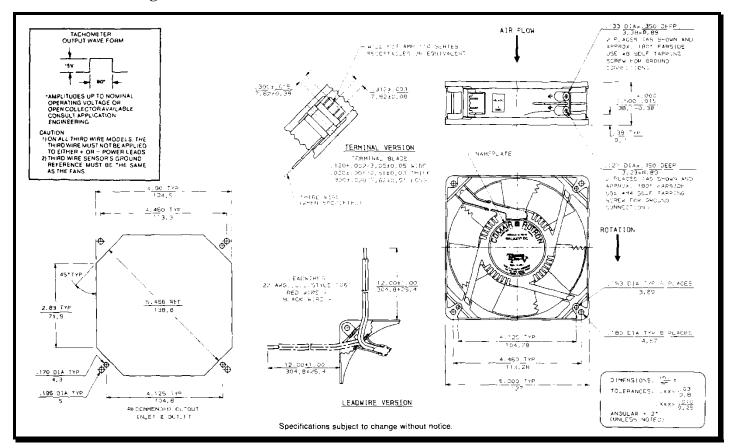

# **Mechanical Drawing:**

#### **Tachometer:**

Output:  $I_c$ : 5vdc TTL 5mA Typical

Isolated: No Pulses per Revolution: 2

#### **Termination:**

12" Lead wires, UL 1061, 22 AWG

Red - Power (+)
Black - Ground (-)

Blue/White - Tachometer (Output)