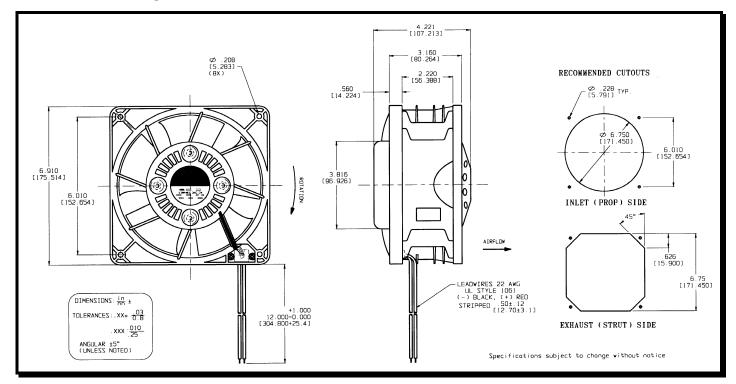

# **SPECIFICATIONS**

**Model Number: Part Number:** 

TD24B7 19032875A Version: 00 November 14, 2001



### **Mechanical Drawing:**



#### Motor:

| Nominal Voltage         | = 24  vdc    |
|-------------------------|--------------|
| Operating Voltage Range | = 12 - 28 vd |
| Nominal Running Current | = 1.5 amps   |
| Locked Rotor Current    | = 3.0 amps   |
| Running Power           | = 36.0 watts |
| Average Speed           | = 3250 rpm   |
| Bearings                | = Ball       |
| Air Flow                | = 155 cfm    |
| Acoustic                | = 65.2 dBA   |

lc

#### **Construction:**

Venturi: Plastic, Black, UL 94V-0 Propeller: Plastic, Black, UL 94V-0

## Life Expectancy:

This fan is designed for continuous duty life of 35,000 hours at 40°C.

#### **Agency Approvals:** UL, CE

| Additional Features:             |                 |  |  |
|----------------------------------|-----------------|--|--|
| Bru