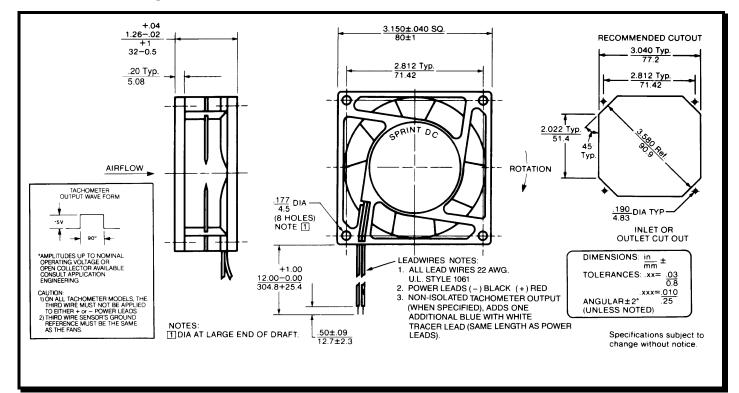

#### **Mechanical Drawing:**

## **Termination:**

12" Leadwires, AWG 22, UL 1061 Red = Power (+) Black = Return (-)

**Agency Approvals:** UL