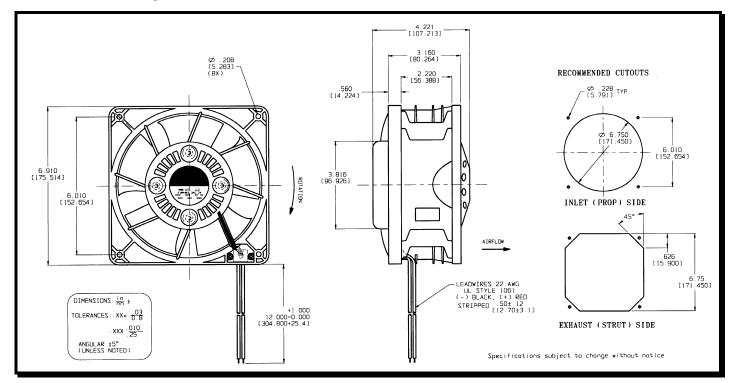

## **Mechanical Drawing:**

## Motor:

| Nominal Voltage         | = 24 vdc      |
|-------------------------|---------------|
| Operating Voltage Range | = 12 - 28 vdc |
| Nominal Running Current | = 1.60 amps   |
| Locked Rotor Current    | = 3.0 amps    |
| Running Power           | = 36.0 watts  |
| Average Speed           | = 3250 rpm    |
| Bearings                | = Ball        |
| Air Flow                | = 325 CFM     |
| Acoustic                | = 65.2 dBA    |

#### **Construction:**

Venturi: Plastic, Black, UL 94V-0 Propeller: Plastic, Black, UL 94V-0

# **Additional Features:**

Brushless DC Motor Polarity Protected Locked Rotor Protection Automatic Restart Capability Operating Temperature: -10°C to 70°C Storage Temperature: -40°C to 85°C **Termination:** 12" Lead wires, AWG 22, UL 1061 Red = Power (+) Black = Return (-) **Agency Approvals:** UL, cUL