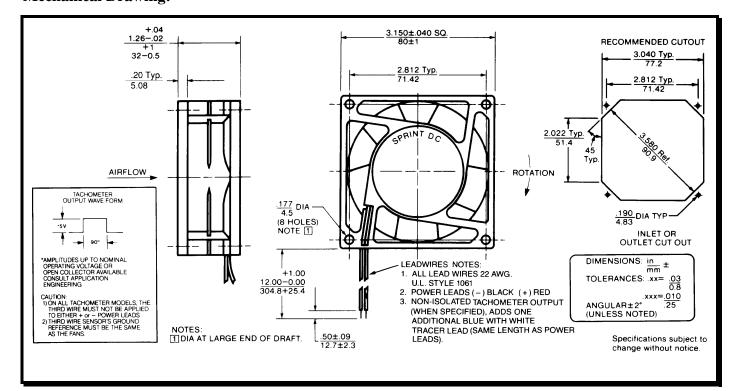

## **SPECIFICATIONS**

Model Number: Part Number: ST12K7 19031530A COMAIR ROTRON

May 16, 2002

**Mechanical Drawing:** 

## **Construction:**

Venturi: Plastic, Black, UL 94V-0 Propeller: Plastic, Black, UL 94V-0

**Agency Approvals:** UL, CE

## Life Expectancy:

This fan is designed for continuous duty life of 78,000 hours at  $40^{\circ}$ C.

| Additional Features:            |                       |  |
|---------------------------------|-----------------------|--|
| Brushless DC Motor              |                       |  |
| Locked Rotor Protection         |                       |  |
| Polarity Protected              |                       |  |
| Automatic Restart Capability    |                       |  |
| Operating Temperature           | -10°C to 70°C         |  |
| Storage Temperature:            | -40°C to 85°C         |  |
| Tachometer                      |                       |  |
| Output:                         | 5V TTL compatible     |  |
| I <sub>c</sub> :                | 5 mA Typical          |  |
| Pulses per Revolution:          |                       |  |
| Isolated:                       | No                    |  |
| Termination:                    |                       |  |
| 12" Lead wires, 22 AWG, UL 1061 |                       |  |
| Red                             | = Power (+)           |  |
| Black                           | = Return (-)          |  |
| Blue/White                      | = Tachometer (Output) |  |
|                                 |                       |  |
|                                 |                       |  |