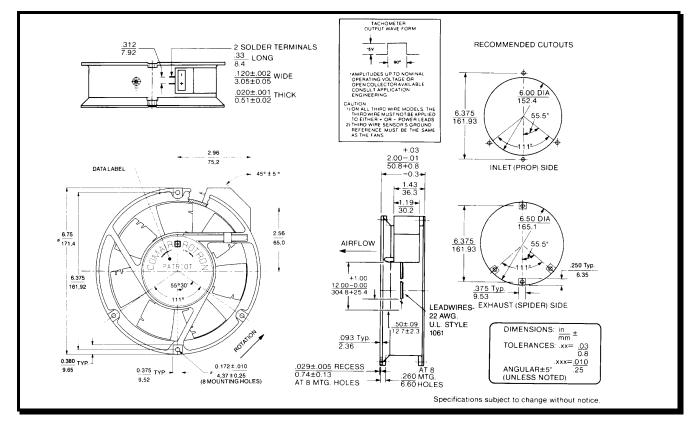

# **SPECIFICATIONS**

February 21, 2013

Model Number:PQ24S4HPart Number:19031397

COMAIR ROTRON

**Mechanical Drawing:** 

## **Construction:**

Venturi: Single Piece, Die-Cast Aluminum, Black Propeller: Polycarbonate, Black, UL 94V-0