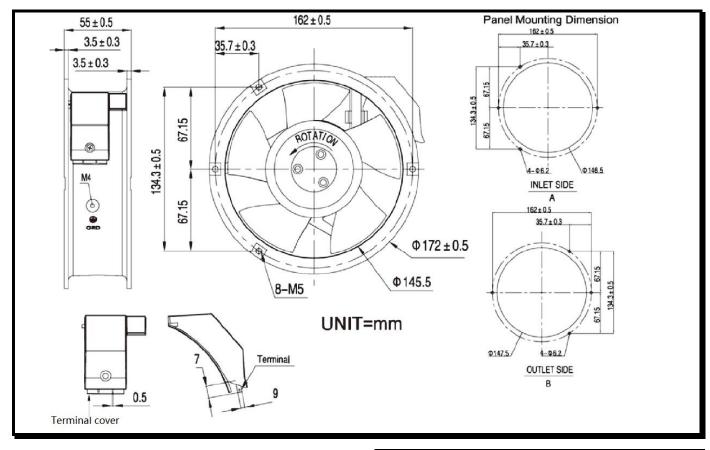

# **SPECIFICATIONS**

Model Number: Part Number: PT2B3K 17000698A Version: 01 Apr 01, 2017



### **Mechanical Drawing:**



### Motor:

- Nominal Voltage Frequency Nominal Running Current Running Power Average Speed Bearings Air Flow Acoustic
- = 115 VAC = 50 / 60 Hz = 0.250 / 0.260 amps = 27/30 watts = 2800 / 3300 RPM = Ball = 218/245 CFM = 59/62 dBA

### **Construction:**

Venturi: High quality magnesium alloy die-casting frame with ED coating+powder coating Propeller: Magnesium alloy ED coating+painting

## Agency Approvals:

UL, CE

## Additional Features:

| Permanent Split Capacitor Mot | tor           |
|-------------------------------|---------------|
| Thermal Protection            |               |
| Automatic Restart Capability  |               |
| Operating Temperature:        | -10°C to 70°C |
| Storage Temperature:          | -40°C to 85°C |
| Ingress of protection:        | IP55          |
|