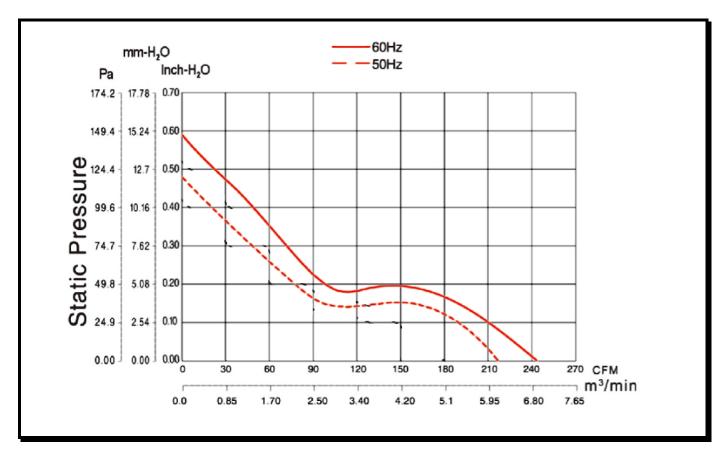

### Life Expectancy:

| Temperature | Hours  |
|-------------|--------|
| 20°C        | 60,000 |
| 40°C        | 50,000 |
| 60°C        | 40,000 |
| 90 °C       | 20,000 |

**PQ Curve:** 