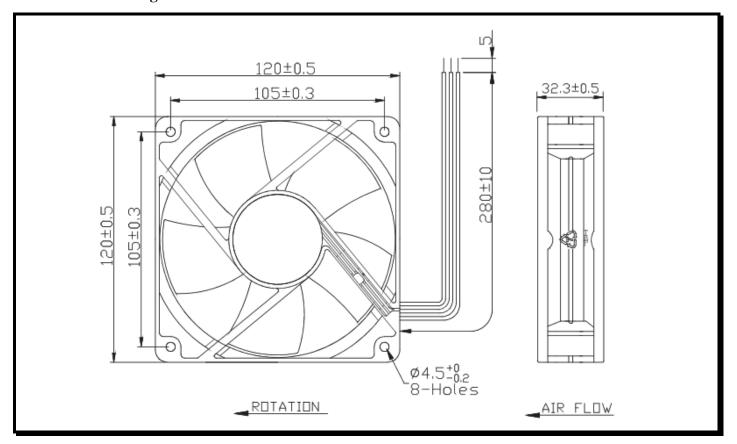

### **Mechanical Drawing:**

#### **Termination:**

 $280\pm10$  mm Lead wires, AWG 24, UL 1007

**Agency Approvals:** UL, CUL, TUV, CE