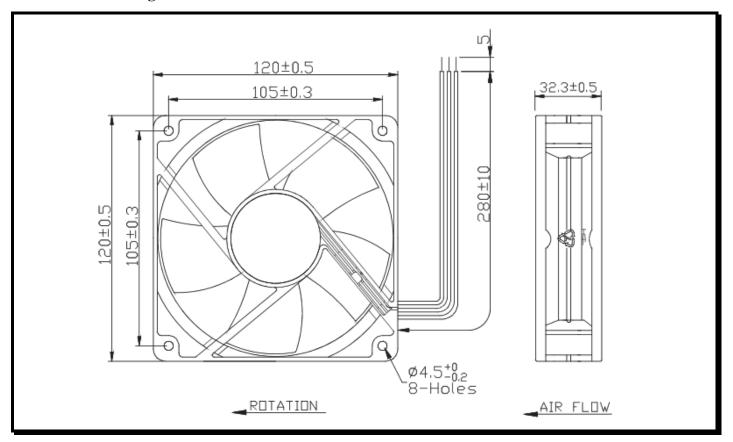

### **Mechanical Drawing:**

#### **Termination:**

 $280\pm10$  mm Lead wires, AWG 24, UL 1007

**Agency Approvals:** UL, CUL, TUV, CE