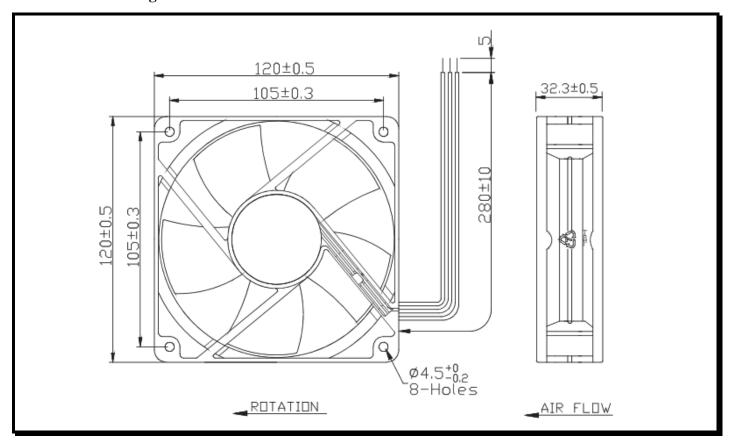

## **Mechanical Drawing:**

#### **Termination:**

 $280\pm10$  mm Lead wires, AWG 24, UL 1007

**Agency Approvals:** UL, CUL, TUV, CE