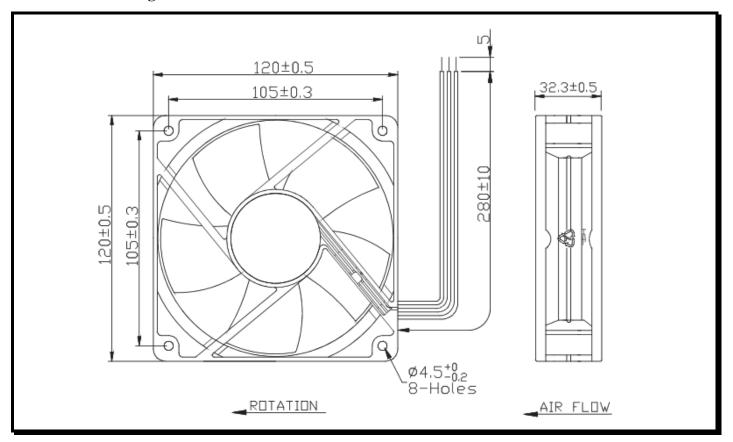

## **Mechanical Drawing:**

#### **Termination:**

 $280\pm10$  mm Lead wires, AWG 24, UL 1007

**Agency Approvals:** UL, CUL, TUV, CE