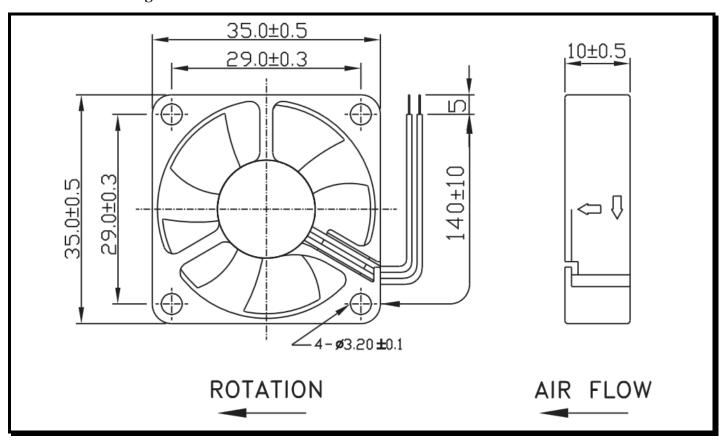

## **Mechanical Drawing:**

#### **Termination:**

 $140\pm10$  mm Lead wires, AWG 28, UL 1571

**Agency Approvals:** UL, CUL, TUV, CE