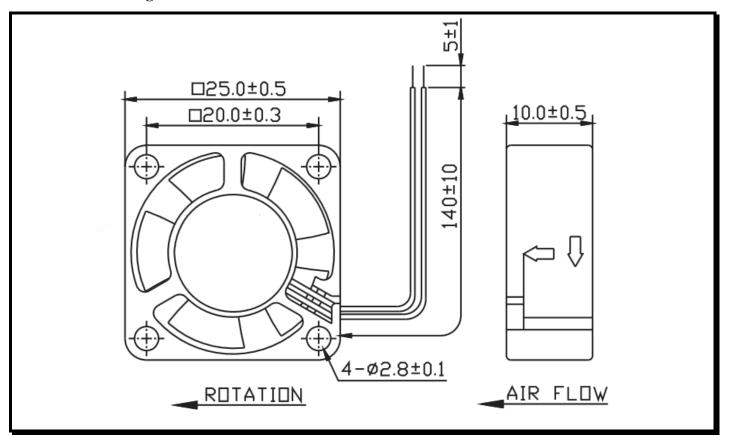

## **Mechanical Drawing:**

### **Termination:**

 $140\pm10$  mm Lead wires, AWG 28, UL 1571