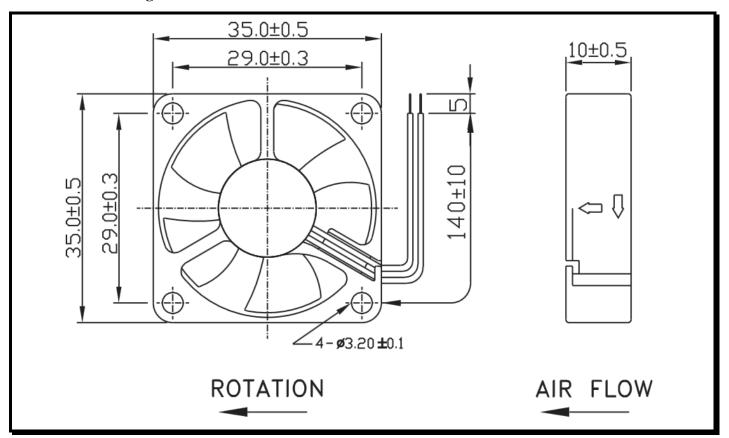

## **Mechanical Drawing:**

### **Termination:**

 $140\pm10$  mm Lead wires, AWG 28, UL 1571