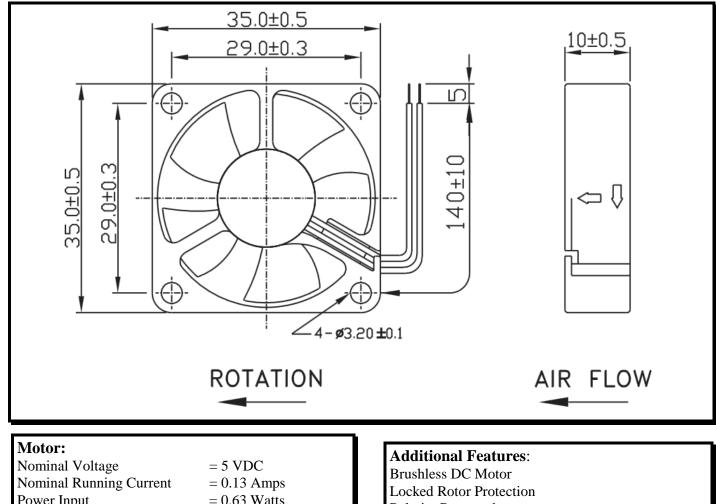

## **Mechanical Drawing:**

Power Input Speed Bearings Air Flow Static Pressure: Acoustic Weight

= 5 VDC = 0.13 Amps = 0.63 Watts = 8000 RPM = Ball = 6.0 CFM = 0.17 Inch of H2O = 32.0 dB(A) = 9.0 g

## Termination:

 $140\pm10$  mm Lead wires, AWG 28, UL 1571

**Agency Approvals:** UL, CUL, TUV, CE