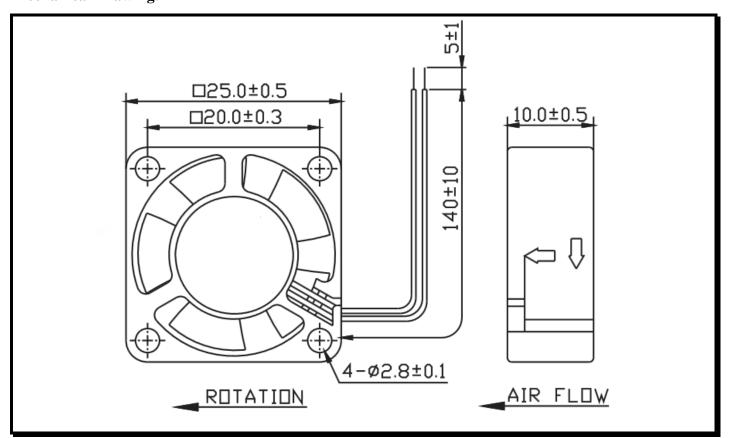

## **Mechanical Drawing:**

#### **Termination:**

 $140\pm10$  mm Lead wires, AWG 28, UL 1571