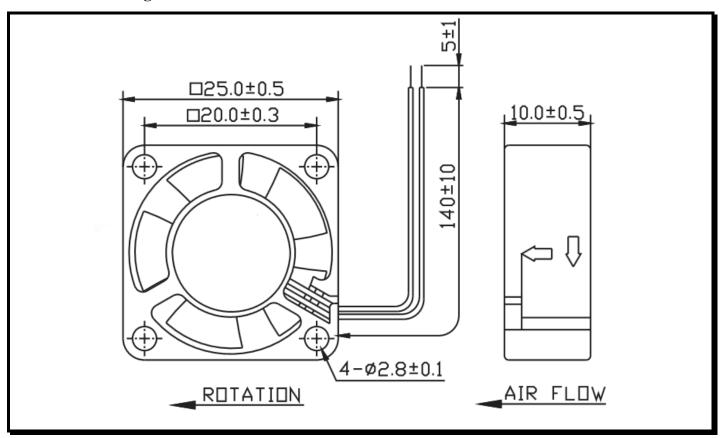

## **Mechanical Drawing:**

#### **Termination:**

 $140\pm10$  mm Lead wires, AWG 28, UL 1571

Agency Approvals:

UL, CUL, TUV, CE