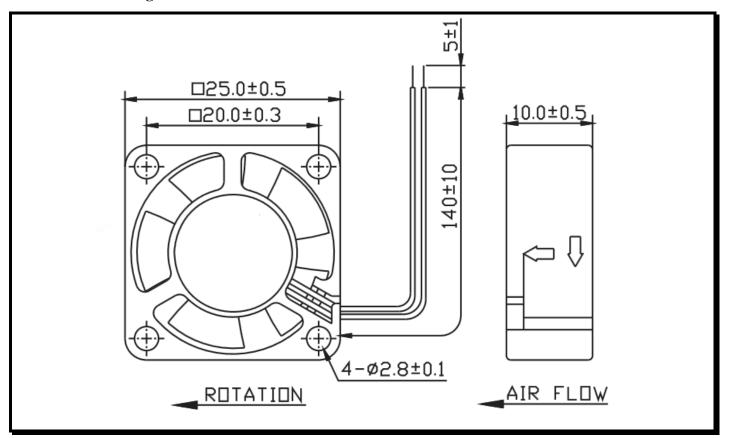

## **Mechanical Drawing:**

#### **Termination:**

 $140\pm10$  mm Lead wires, AWG 28, UL 1571

**Agency Approvals:** UL, CUL, TUV, CE