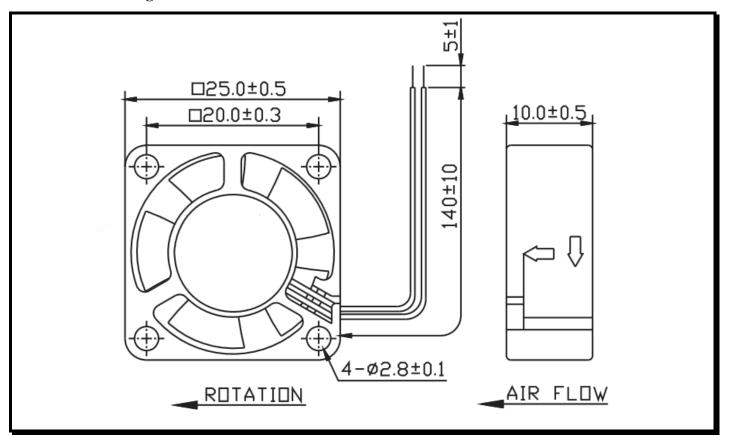

# **Mechanical Drawing:**

#### **Termination:**

 $140\pm10$  mm Lead wires, AWG 28, UL 1571

**Agency Approvals:** UL, CUL, TUV, CE