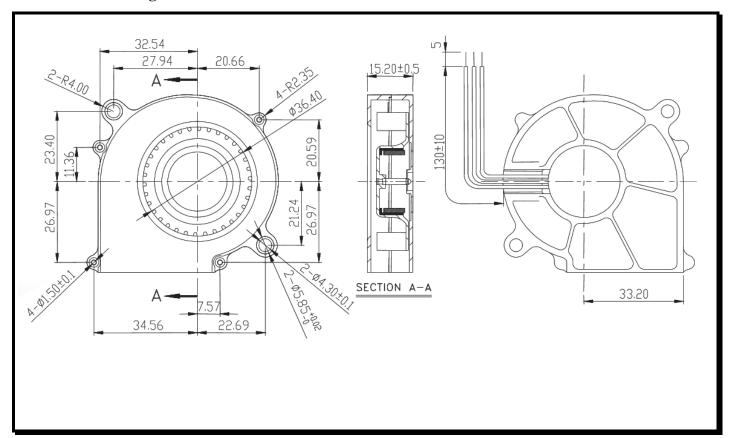

## **Mechanical Drawing:**

### **Termination:**

 $130\pm10$  mm Lead wires, AWG 24, UL 1007