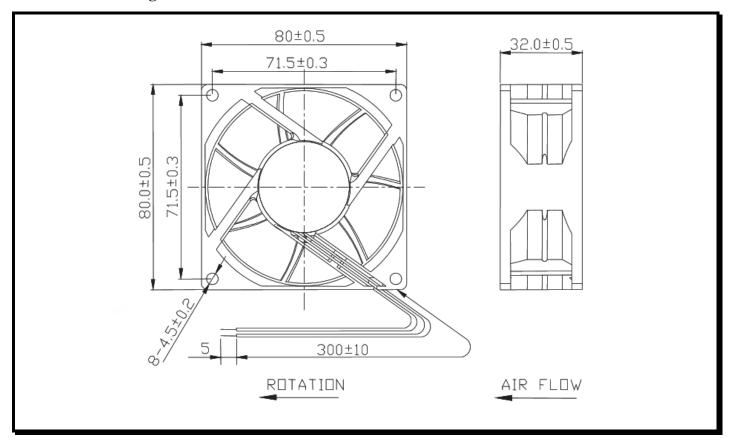

## **Mechanical Drawing:**

#### **Termination:**

 $300\pm10$  mm Lead wires, AWG 24, UL 1007