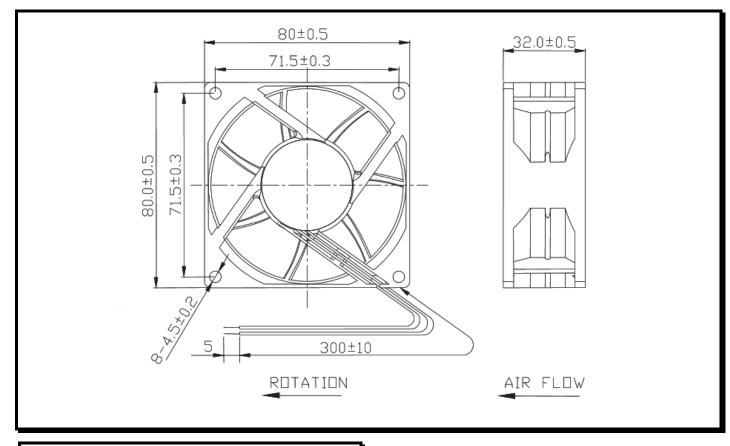

# **Mechanical Drawing:**

# **Termination:**

 $300\pm10$  mm Lead wires, AWG 24, UL 1007

**Agency Approvals:** UL, CUL, TUV, CE