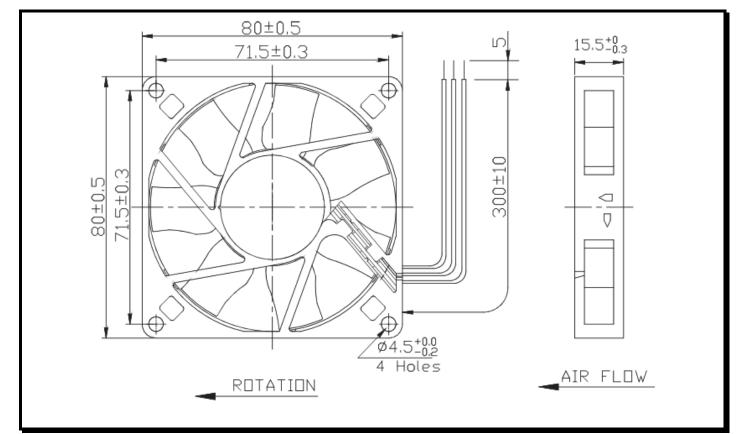

#### **Mechanical Drawing:**

#### **Termination:**

 $300\pm10$  mm Lead wires, AWG 24, UL 1007

**Agency Approvals:** UL, CUL, TUV, CE