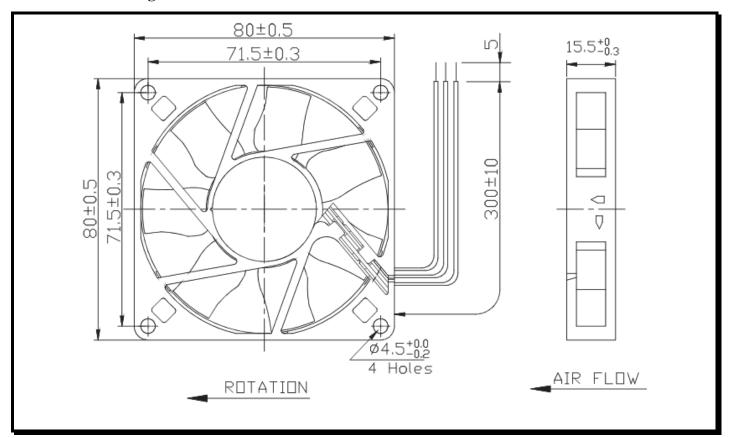

# **SPECIFICATIONS**

"Preliminary data"

**Model Number:** CR0812LB-D9\*GP

Part Number: 17000188A Apr 11, 2017



### **Mechanical Drawing:**



#### Motor:

Nominal Voltage = 12 VDC Nominal Running Current = 0.07 AmpsPower Input = 0.84 WattsSpeed = 2000 RPMBearings = Ball

Air Flow = 22.64 CFMStatic Pressure: = 0.06 Inch of H2O

Acoustic = 22.1 dB(A)Weight = 63.0 g

#### **Construction:**

Housing: UL94V-0 Glass Filled Polyester (P.B.T) Impeller: UL94V-0 Glass Filled Polyester (P.B.T)

### **Life Expectancy:**

This fan is designed for continuous duty life of 70,000

hours at 40°C.

## **Additional Features:**

Brushless DC Motor Locked Rotor Protection Polarity Protected

Automatic Restart Capability

Version:

-10° C to 70° C Operating Temperature: Storage Temperature: -40° C to 70° C

#### **Termination:**

 $300\pm10$  mm Lead wires, AWG 24, UL 1007

**Agency Approvals:** UL, CUL, TUV, CE