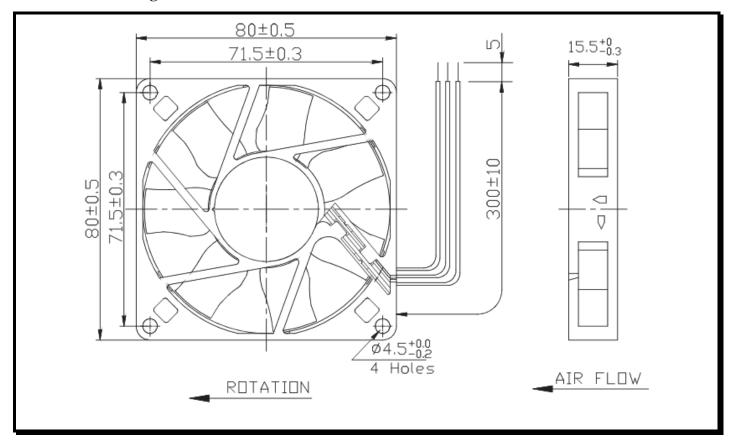

## **Mechanical Drawing:**

### **Termination:**

 $300\pm10$  mm Lead wires, AWG 24, UL 1007