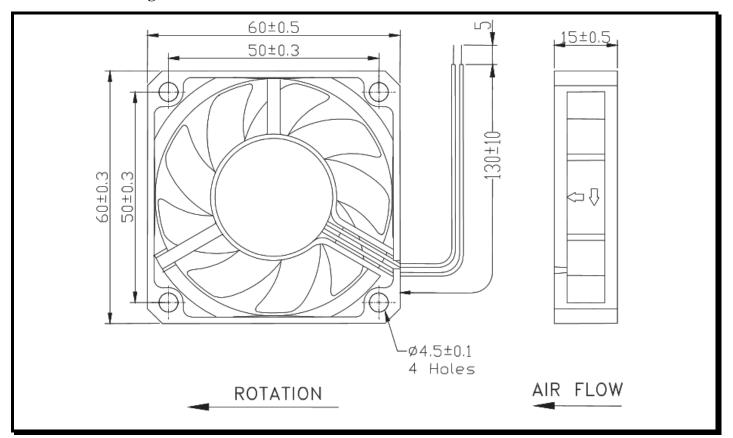

## **Mechanical Drawing:**

### **Termination:**

 $130\pm10$  mm Lead wires, AWG 26, UL 1007