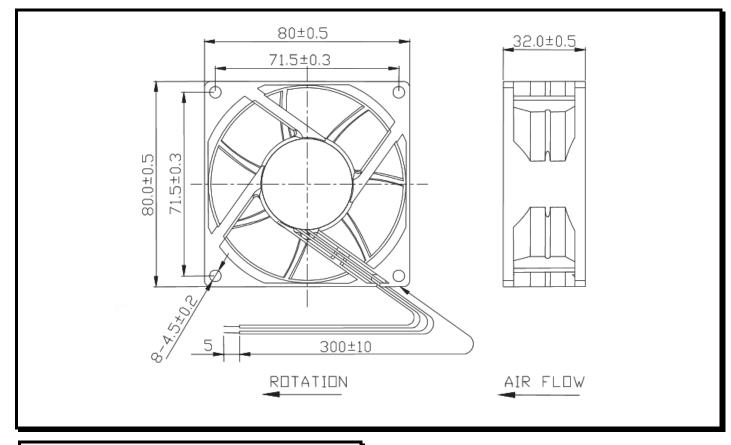

# **Mechanical Drawing:**

#### **Termination:**

 $300\pm10$  mm Lead wires, AWG 24, UL 1007

**Agency Approvals:** UL, CUL, TUV, CE