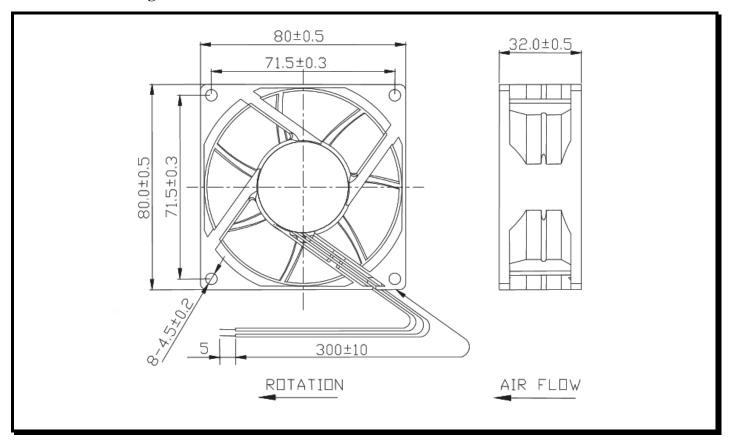

# **SPECIFICATIONS**

"Preliminary data"

**Model Number:** CR08012LB327B00

**Part Number:** 17000184A Apr 11, 2017



### **Mechanical Drawing:**



#### Motor:

Nominal Voltage = 12 VDC
Nominal Running Current = 0.25 Amps
Power Input = 3.00 Watts
Speed = 3800 RPM
Bearings = Ball

Air Flow = 52.20 CFMStatic Pressure: = 0.32 Inch of H2O

Acoustic = 40.4 dB(A)Weight = 135.0 g

#### **Construction:**

Housing: UL94V-0 Glass Filled Polyester (P.B.T) Impeller: UL94V-0 Glass Filled Polyester (P.B.T)

### Life Expectancy:

This fan is designed for continuous duty life of 70,000 hours at  $40^{\circ}$ C.

## **Additional Features**:

Brushless DC Motor Locked Rotor Protection Polarity Protected

**Automatic Restart Capability** 

Version:

Operating Temperature: -10° C to 70° C Storage Temperature: -40° C to 70° C

#### **Termination:**

 $300\pm10$  mm Lead wires, AWG 24, UL 1007

**Agency Approvals:** UL, CUL, TUV, CE